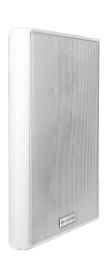

## Ultra-thin Wall Mount Speaker

## **Features:**

- ▶ 100V and 4ohm switchable
- ▶ Ultra-thin design with only 38mm thickness, optimizing space usage.
- ▶ Stylish panel made of high-strength HIPS material, seamlessly fitting into various indoor settings.
- ▶ Compliant with CE standards for safety.
- ► Good for PA and BGM