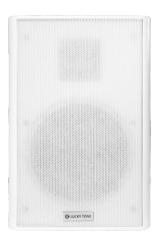

## Ultra-thin Wall Mount Speaker

## **Features:**

- ▶ 100V and 4ohm switchable
- ▶ Ultra-thin design with only 38mm thickness, optimizing space usage.
- ▶ Stylish panel made of high-strength HIPS material, seamlessly fitting into various indoor settings.
- ▶ Compliant with CE standards for safety.
- ► Good for PA and BGM