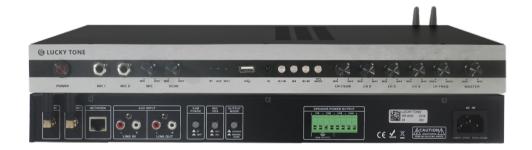

## **4-CHANNEL WIFI AUDIO AMPLIFIER**

## Description

WF-4120 is a compact 4 x 120W amplifier with WiFi, Bluetooth, USB and AUX inputs. It is designed to turn the traditional passive speakers into multi-functional wireless speakers. It includes a subwoofer phase switch, with four outputs in stereo mode for stereo sound. In bridged mode, CH1 and CH2 are in subwoofer mode, while CH3 and CH4 are in full-range mode, forming a 2.1 audio system.

## **Features:**

- ▶ Allow wireless music streaming via WiFi or Bluetooth
- ► With 4 x 120W stereo speaker outputs
- ▶ With USB reader and AUX input for more audio sources
- ► Can adjust volume of each channel independently
- ► Supports online music, Internet radio, Airplay, DLNA, Amazon Alexa
- ► Convenient music management by WiiM APP