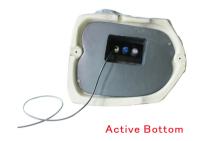

## **Description:**

With high efficient Class-D amplifier, audio signal processor, Bluetooth receiver and professionally designed speaker all integrated in one body, our Bluetooth rock speaker allows you to stream the high quality music from your cellphone, tablet or laptop wirelessly via Bluetooth connection, without adding any external amplifier.

## **Features:**

- ► Adopt 4.2 +BR+EDR+BLE Bluetooth technology
- ▶ Built-in16bit DAC Digital Audio Processor
- ► Water-proof design for outdoor application
- ▶ Built-in high efficiency class D amplifier
- ► Adopt high quality speaker drivers
- ▶ Designed for fast installation and easy operation
- ▶ Perfect for gardens, parks and other outdoor appolications