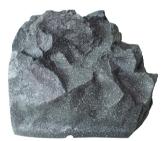

## Water-proof Bluetooth Rock Speaker

| SPECIFICATIONS | ROCK- 26 |
|----------------|----------|
|----------------|----------|

|                                    | ROCK 20                    |
|------------------------------------|----------------------------|
| Output Power                       | 2*30W                      |
| Impedance                          | 8Ω                         |
| SPL (1W/1M)                        | 91dB                       |
| Frequency Response                 | 65 <sup>~</sup> 20KHz      |
| Input Sensitivity                  | 400MV                      |
| SNR                                | 95dB                       |
| Input voltage of the power adapter | AC110V-240V, 50Hz/60Hz     |
| Bluetooth Wireless Range           | ≤10M                       |
| Housing Material                   | Glass Fiber, Iron (Grille) |
| Speaker Size                       | 6.5" Woofer                |
| Weight                             | 8 Kg                       |
| Product Size                       | 400*300*250mm              |
| Color                              | Grey                       |