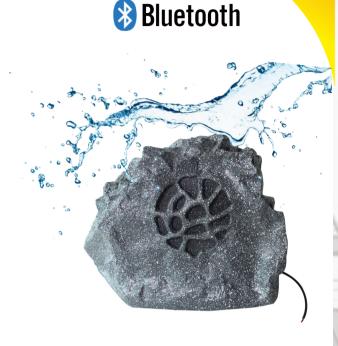

## Water-proof Bluetooth Rock Speaker

## **Description:**

With high efficient Class-D amplifier, audio signal processor, Bluetooth receiver and professionally designed speaker all integrated in one body, our Bluetooth rock speaker allows you to stream the high quality music from your cellphone, tablet or laptop wirelessly via Bluetooth connection, without adding any external amplifier.

## **Features:**

- ► Adopt 4.2 +BR+EDR+BLE Bluetooth technology
- ▶ Built-in16bit DAC Digital Audio Processor
- ► Water-proof design for outdoor application
- ▶ Built-in high efficiency class D amplifier
- ► Adopt high quality speaker drivers
- ▶ Designed for fast installation and easy operation
- ▶ Perfect for gardens, parks and other outdoor appolications