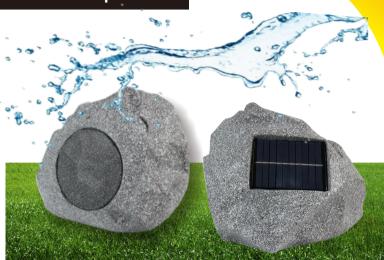

# Solar Powered Waterproof Bluetooth Rock Speaker

# **Description:**

With high-efficient Class-D amplifier, audio signal processor, Bluetooth receiver and professionally designed speaker all integrated in one body, our Bluetooth rock speaker allows you to stream the high-quality music from your cellphone, tablet or laptop wirelessly via Bluetooth connection, without adding any external amplifier. The solar panel allows you to charge the speaker wirelessly. Wireless design allows you to enjoy music without the need for messy cords. Perfect for pools, patios, decks, backyards, front yard and porch use.

### **Features**

- Adopt true wireless stereo technology
- ► Support solar charging and USB charging
- ► Adopt 5.3 +BR+EDR+BLE Bluetooth technology
- ▶ Built-in 16bit DAC Digital Audio Processor
- ► Waterproof design for outdoor application
- ▶ Built-in high efficiency class D amplifier
- ► Adopt high-quality speaker drivers
- ▶ Designed for fast installation and easy operation
- ▶ Perfect for gardens, parks and other outdoor applications