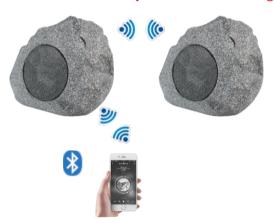

#### Connect Wirelessly With TWS Technology

### **Features**

- Adopt true wireless stereo technology
- ► Support solar charging and USB charging
- ► Adopt 5.3 +BR+EDR+BLE Bluetooth technology
- ▶ Built-in 16bit DAC Digital Audio Processor
- ► Waterproof design for outdoor application
- ▶ Built-in high efficiency class D amplifier
- ► Adopt high-quality speaker drivers
- ▶ Designed for fast installation and easy operation
- ▶ Perfect for gardens, parks and other outdoor applications