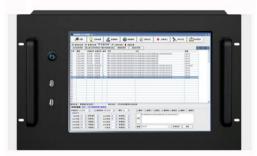

## System Manager E-SMR 15/ E-SMR 17

## **Features:**

- ► A rugged design professional controller where system server and user interface installed to manage the whole system over TCP/IP network
- ▶ With 15 or 17 inch industrial grade touch screen with easy control of the entire system
- Functioned with advanced PA features including time schedule broadcast management, paging console, zone broadcast, etc. via user friendly interface

- ▶ To show status of working of all devices
- ► Timed scheduled broadcast
- ▶ Real-time broadcast of external source via A/D converter
- ▶ 8 Units height of the standard 19 inch rack
- ► Media storage management
- ► Access control

| Model                     | E-SMR 15                                                             | E-SMR 17 |
|---------------------------|----------------------------------------------------------------------|----------|
| Screen size               | 15 inch                                                              | 17 inch  |
| Screen color              | TFT24 bit true color                                                 |          |
| Control mode              | 1024*768 resolution LCD touch screen                                 |          |
| Ambient temperature       | 5°C−40°C                                                             |          |
| Relative humidity         | ≧ 75%                                                                |          |
| Motherboard               | New industrial grade Intel industrial mainboard                      |          |
| Standard interface        | 1 × LAN network port; 6 × USB; 2 × serial port;                      |          |
|                           | 1 × parallel port; 1 × VGA; 1 × HDMI; 4 × lotus input;               |          |
|                           | $4 \times$ lotus output; $1 \times 3.5$ input; $1 \times 3.5$ output |          |
| Hard disk                 | 64G SSD                                                              |          |
| Memory                    | DDR3 4G (the capacity will increase continuously due                 |          |
|                           | to continuous product upgrades)                                      |          |
| NIC                       | mainboard integrated network card                                    |          |
| Graphics card             | mainboard integrated graphics                                        |          |
| Sound card                | mainboard integrated sound card, high-definition audio               |          |
| CPU                       | dual core 2.4GHz                                                     |          |
| Dimension                 | 485*335*320mm(W*H*D)                                                 |          |
| Packing size              | 560*380*380mm(L*W*H)                                                 |          |
| Maximum power consumption | 80W                                                                  |          |
| Normal power              | ≤40W                                                                 |          |
| Other                     | DVD drive; keyboard; mouse                                           |          |