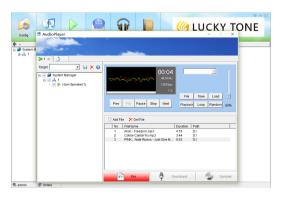

## **ECO IP Software ECO-IP**

## **Features:**

- ► IP System software to control the entire ECO IP System as a necessary software
- ▶ All to play music from PC to the IP terminal and speakers
- Allow to make announcement from PC to the IP terminal or IP Speakers

- Support scheduled announcement for unmanned Operations.
- ► Support Audio and IP speaker monitoring
- ► Support operation Logs
- ► Support offline talkback (without server)