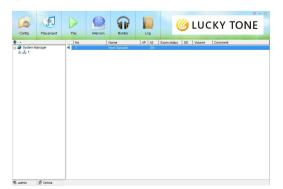

## **ECO IP Software ECO-IP**

## **Features:**

- ► IP System software to control the entire ECO IP System as a necessary software
- ▶ All to play music from PC to the IP terminal and speakers
- Allow to make announcement from PC to the IP terminal or IP Speakers

- Support scheduled announcement for unmanned Operations.
- ► Support Audio and IP speaker monitoring
- ► Support operation Logs
- ► Support offline talkback (without server)