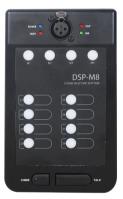

## 8 Zone Paing Microphone Station

## **Features:**

8 ZONE Remote Microphone Station for DSP-880N+,DSP-880M+,DSP-880ND+

► Controls

Zone selector switches for Z1~Z8. Talk & Chime on/off. Level control volume for MIC & Chime.

- Connectors RS485 communication with DSP-880N+,DSP-880M+,DSP-880ND+. DC input.
- Indicators
  Power, Busy, Signal, Clip.