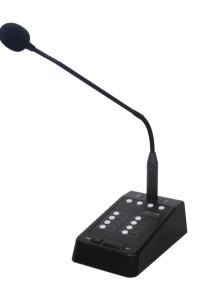

## 8 Zone Paing Microphone Station

## **Features:**

8 ZONE Remote Microphone Station for DSP-880N+,DSP-880M+,DSP-880ND+

► Controls

Zone selector switches for Z1~Z8. Talk & Chime on/off. Level control volume for MIC & Chime.

- Connectors RS485 communication with DSP-880N+,DSP-880M+,DSP-880ND+. DC input.
- Indicators
  Power, Busy, Signal, Clip.