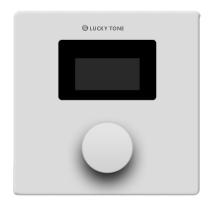

## **DCON-8 Dante Wall Control Panel**

## **Features:**

- ▶ There is one knob.
- ► Support customized functions.
- ► Use UDP communication protocol.
- ▶ POE power supply.
- ▶ Support 32 menus.

| Model                  | DCON-8                      |
|------------------------|-----------------------------|
| Control knob           | 1                           |
| Control protocol       | UDP communication protocol  |
| Address setting method | TCP/IP                      |
| Signal cable length    | 100 meters                  |
| Power supply           | POE power supply            |
| Connection port        | RJ-45                       |
| Power consumption      | <100mw                      |
| Color                  | White                       |
| Material               | Aluminum alloy sandblasting |