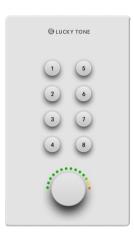

## **DCON-7 Dante Wall Control Panel**

## **Features:**

- ► There are eight buttons and one knob;
- ► Support customized functions
- ► Use UDP communication protocol;
- ▶ POE power supply.

| Model                  | DCON-7                      |
|------------------------|-----------------------------|
| Programmable buttons   | 8 (support user-defined)    |
| Control knob           | 1                           |
| Control protocol       | UDP communication protocol  |
| Address setting method | TCP/IP                      |
| Signal cable length    | 100 meters                  |
| Power supply           | POE power supply            |
| Connection port        | RJ-45                       |
| Power consumption      | <100mw                      |
| Color                  | White                       |
| Material               | Aluminum alloy sandblasting |