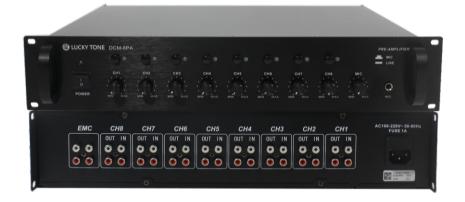

# **8-Channel Pre-Amplifier**

### **Features:**

- The DCM-8PA is a versatile pre-amplifier with 8 line/mic inputs,1 emergency input and 1 microphone input on the front panel
- ▶ EMC is priority inputs, automatically muting all other signal inputs.
- ▶ MIC on the front panel has the highest priority, able to suppress all other inputs.
- ► With automatic mute function for paging
- Can adjust the volume of 8-Channel input and the Mic input independently

| Model              | DCM-8PA                              |
|--------------------|--------------------------------------|
| Input Channel      | 10 Channel(8-Line/Mic, 1-EMC, 1-MIC) |
| Output Channel     | 8 Channels                           |
| Frequency Response | 20Hz <sup>~</sup> 20KHz              |
| SNR                | MIC: 65Db, LINE: 85dB                |
| Power Consumption  | 20W                                  |
| Power Supply       | AC220V/50Hz                          |
| Product Size       | 485 × 357 × 88mm                     |
| Net Weight         | 4Kg                                  |