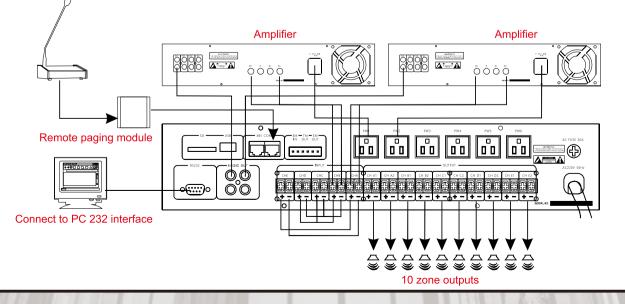

#### **Description:**

Master Control Unit DCM-100M is with built-in Mp3, USB, and programmable timer to control a small to medium PA system of 10 Zones, it can connect up to 5pcs of power amplifier and with remote control microphone.

### Features:

- ▶ With 192\*164 LCD display screen to see the status
- ▶ 10 individual zone for programmed or manual control
- ▶ 6 universal power supply for programmed control
- $\blacktriangleright$  With built-in USB, Mp3, and set program to play audio tasks to
- specific zones as well as for the aux inputs
- Support zone paging microphone for up to 1KM remote paging And support multiple remote microphones
- ▶ cost of ownership and high reliability
- Support RS 232 protocol control

Remote paging microphone