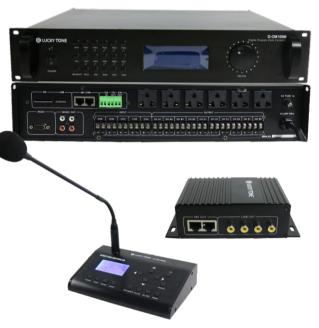

# **C**LUCKY TONE

# **DCM-100M**

#### **Description:**

Master Control Unit DCM-100M is with built-in Mp3, USB, and programmable timer to control a small to medium PA system of 10 Zones, it can connect up to 5pcs of power amplifier and with remote control microphone.

### Features:

- ▶ With 192\*164 LCD display screen to see the status
- ▶ 10 individual zone for programmed or manual control
- ▶ 6 universal power supply for programmed control
- $\blacktriangleright$  With built-in USB, Mp3, and set program to play audio tasks to
- specific zones as well as for the aux inputs
- Support zone paging microphone for up to 1KM remote paging And support multiple remote microphones
- ▶ cost of ownership and high reliability
- Support RS 232 protocol control

Remote paging microphone