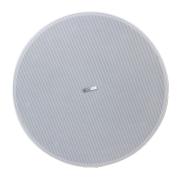

## High Performance 2 way speaker with crossover

## Features:

- ▶ 2-way ABS in ceiling speaker at high performance
- ▶ With 2 tweeters
- ▶ With crossover to produce clear yet powerful sound
- ▶ Good for high demand audio environment

| MODEL              | CP-880L                           |
|--------------------|-----------------------------------|
| Program Power      | 80W                               |
| SPL (1W/1M)        | 87dB                              |
| Frequency Range    | 60hz to 20khz                     |
| LF                 | 8 inch poly Cone, rubber surround |
| HF                 | 25inch silk soft dome*2           |
| Connector          | Standard pressed                  |
| Enclosure Material | ABS                               |
| Impedance          | 8 ohm                             |
| Size               | dia 280mm*200mm                   |
| hole cut size      | 248mm                             |
| Weight             | 2.6kg                             |
| Finish             | White                             |