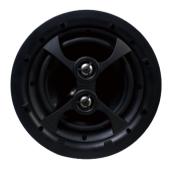

## High Performance 2 way speaker with crossover

## Features:

- ▶ 2-way ABS in ceiling speaker at high performance
- ▶ With kevlar driver and 2 tweeters
- ▶ With crossover to produce clear yet powerful sound
- ▶ Good for high demand audio environment

## Features:

- ▶ 2-way ABS in ceiling speaker at high performance
- ▶ With 2 tweeters
- ▶ With crossover to produce clear yet powerful sound
- ▶ Good for high demand audio environment

| MODEL              | CP-880L                           |
|--------------------|-----------------------------------|
| Program Power      | 80W                               |
| SPL (1W/1M)        | 87dB                              |
| Frequency Range    | 60hz to 20khz                     |
| LF                 | 8 inch poly Cone, rubber surround |
| HF                 | 25inch silk soft dome*2           |
| Connector          | Standard pressed                  |
| Enclosure Material | ABS                               |
| Impedance          | 8 ohm                             |
| Size               | dia 280mm*200mm                   |
| hole cut size      | 248mm                             |
| Weight             | 2.6kg                             |
| Finish             | White                             |