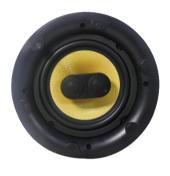

## High Performance 2 way speaker with crossover

## Features:

- ▶ 2-way ABS in ceiling speaker at high performance
- ▶ With 2 tweeters
- ▶ With crossover to produce clear yet powerful sound
- ▶ Good for high demand audio environment

| MODEL              | CP-880L                           |
|--------------------|-----------------------------------|
| Program Power      | 80W                               |
| SPL (1W/1M)        | 87dB                              |
| Frequency Range    | 60hz to 20khz                     |
| LF                 | 8 inch poly Cone, rubber surround |
| HF                 | 25inch silk soft dome*2           |
| Connector          | Standard pressed                  |
| Enclosure Material | ABS                               |
| Impedance          | 8 ohm                             |
| Size               | dia 280mm*200mm                   |
| hole cut size      | 248mm                             |
| Weight             | 2.6kg                             |
| Finish             | White                             |