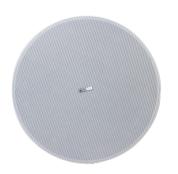

## High Performance 2 way speaker with crossover

## Features:

- ▶ 2-way ABS in ceiling speaker at high performance
- ▶ With kevlar driver and 2 tweeters
- ▶ With crossover to produce clear yet powerful sound
- ▶ Good for high demand audio environment

| MODEL              | CP-650L                                |
|--------------------|----------------------------------------|
| Output Power       | 50W                                    |
| SPL (1W/1M)        | 89dB                                   |
| Frequency Range    | 60hz to 20khz                          |
| LF                 | 6.5 inch glass fiber cone, rubber edge |
| HF                 | 20vc silk dome*2pcs                    |
| Enclosure Material | ABS                                    |
| Impedance          | 16 ohm                                 |
| Size               | dia 235mm*160mm                        |
| hole cut size      | 205mm                                  |
| Weight             | 1.9kg                                  |
| Finish             | White                                  |