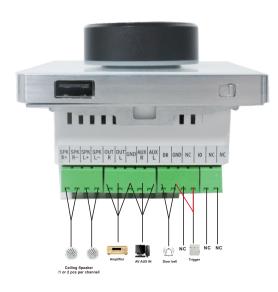

## Wall amplifier

Default link with 4pcs of speakers. For 8 speaker connection, please use 8ohm speaker and adopt series connection.

| SPECIFICATIONS           | BA-225VR/BA-425VR                         |
|--------------------------|-------------------------------------------|
| Output Power             | 2*25W/4*25W                               |
| Speaker Impedance        | 4-8ohm                                    |
| Expand TF Card Memory    | 32GB                                      |
| Display                  | 1.28 inch LCD display                     |
| Resolution               | 240*240 IPS                               |
| Bluetooth Wireless Range | ≤10M                                      |
| USB                      | OTG USB, 32G can be read                  |
| THD                      | 0.03% (1W.1KHZ)                           |
| Frequency Response       | 20 Hz-20 kHz (+/-2dB)                     |
| SNR                      | 98db                                      |
| Music Format             | Mp3, WMA, WAV, AAC, WAW, APE, etc         |
| Video Format             | MPEG-1/2/3/4, RM/RMVB, WMV, MOV, MK, VOB, |
|                          | AVI, 3GP, H, 264, etc.                    |
| Photo Format             | JPGE, BMP, GIF, PNG, etc.                 |
| Power Requirements       | 110-250VAC                                |
| Dimension                | 86*86*11mm                                |
| Weight                   | 0.42kg                                    |