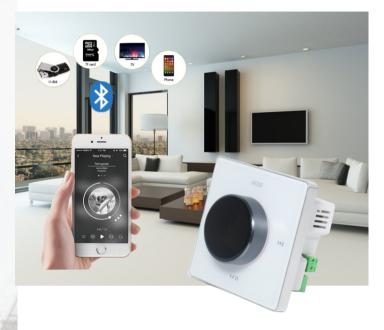

## **Description:**

This 2–4 channel small Bluetooth multi-home audio system equipped with micro USB/TF can power 2 to 8 pieces of speakers in your home or small commercial area. It uses a high- efficiency class-D amplifier for a maximum output of 2\*25or 4\*25 watts, low-impedance speakers. The cool display shows relevant track music info. Plus, you can control everything – seek, change tracks, and adjust the volume – using the included wireless infrared remote controller.

## Features:

- ► Adopt Bluetooth wireless connection technology
- ▶ Support play songs automatically when power on
- ▶ Standard 86 Mounted on the wall for easy control
- ► With wireless remote control
- ► Support linkage trigger doorbell
- ► Support USB and SD card storage
- ► Support audio input and output function with secure and fast connect phoenix connectors
- ► Color LCD display, and light touch button rim for easy control of the music system
- ► Suitable for homes, commercial areas, kid's room, etc.