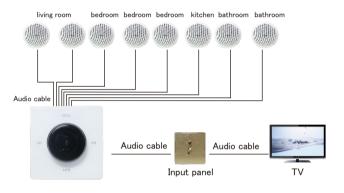

## **Description:**

This 2–4 channel small Bluetooth multi-home audio system equipped with micro USB/TF can power 2 to 8 pieces of speakers in your home or small commercial area. It uses a high- efficiency class-D amplifier for a maximum output of 2\*25or 4\*25 watts, low-impedance speakers. The cool display shows relevant track music info. Plus, you can control everything – seek, change tracks, and adjust the volume – using the included wireless infrared remote controller.

## Wall amplifier

Default link with 4pcs of speakers. For 8 speaker connection, please use 8ohm speaker and adopt series connection.

| SPECIFICATIONS           | BA-225VR/BA-425VR                         |
|--------------------------|-------------------------------------------|
| Output Power             | 2*25W/4*25W                               |
| Speaker Impedance        | 4-8ohm                                    |
| Expand TF Card Memory    | 32GB                                      |
| Display                  | 1.28 inch LCD display                     |
| Resolution               | 240*240 IPS                               |
| Bluetooth Wireless Range | ≤10M                                      |
| USB                      | OTG USB, 32G can be read                  |
| THD                      | 0.03% (1W.1KHZ)                           |
| Frequency Response       | 20 Hz-20 kHz (+/-2dB)                     |
| SNR                      | 98db                                      |
| Music Format             | Mp3, WMA, WAV, AAC, WAW, APE, etc         |
| Video Format             | MPEG-1/2/3/4, RM/RMVB, WMV, MOV, MK, VOB, |
|                          | AVI, 3GP, H, 264, etc.                    |
| Photo Format             | JPGE, BMP, GIF, PNG, etc.                 |
| Power Requirements       | 110-250VAC                                |
| Dimension                | 86*86*11mm                                |
| Weight                   | 0.42kg                                    |