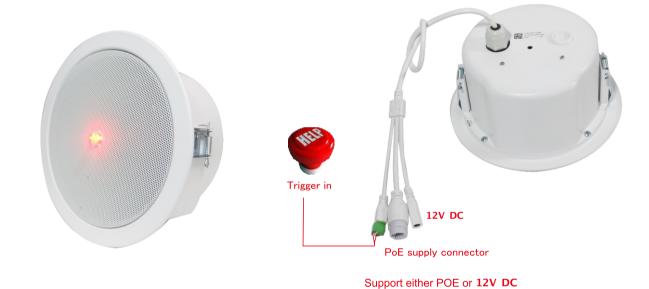

## **Features:**

► Support MP3, WMA, WAV and more decoding

LUCKY TONE

- With a standard RJ45 network interface and supports online firmware upgrade from long distance
- ► With built-in microphone and light

- This network ceiling loudspeaker integrated with network audio decoding, digital amplifier
- Empowered by high-speed dual-core (ARM + DSP) chip of industrial grade, startup in less than 1s
- Metal inclosure with fire dome

| IPC-615SPOEML       |
|---------------------|
| SIP                 |
| 10/100Base-TX, RJ45 |
| 15W                 |
| 96dB                |
| MP3/WMA/WAV         |
| 100Hz~18KHz         |
| In ceiling          |
| Metal               |
| DC 12V or POE       |
| -52 dB              |
| Output and input    |
| Dia 200 x 90 mm     |
|                     |